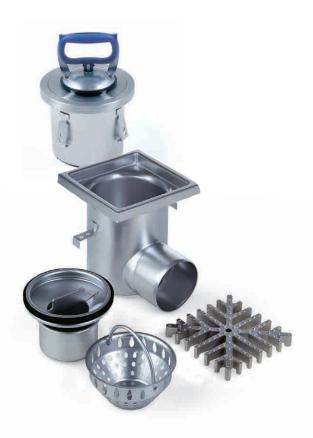

# **BLÜCHER®** Drain

#### DRAINS

BLÜCHER Drain includes light- to heavy-duty drains for all floor types. This product line is designed to meet the strictest sanitary and hygienic requirements, with:

- No burrs or sharp edges
- No corners or cavities inside the drain
- Hygienic backfilled frame edge
- Gratings available for any load class
- A sediment basket or sand bucket to catch debris