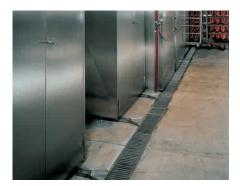

# **BLÜCHER**<sup>®</sup>Channel

BLÜCHER Channel provides a wide variety of drainage channels:

- Gratings and filter baskets, most of heavy-gauge stainless steel for stability and durability
- Resistant to the discharge of liquids at temperatures as high as 248°F (122°C)

In industrial and commercial environments, BLÜCHER Channel advantages include:

- Hygienic frames reinforced with synthetic resin infill
- No inside cavity corners or sharp corners
- Smooth surface finish
- Grating lock system
- Gratings for any load class