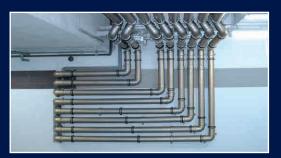

# BLÜCHER<sup>®</sup> Pipe

#### Tough. Lightweight. Stylish

BLÜCHER Pipe is an extensive line of stainless steel drainage pipes and fittings that can be used above as well as below ground.

- Easy to install push-fit drainage pipework system exceeds the demands of the strictest user and statutory requirements.
- Smooth inner surface prevents bacterial growth and blockages.