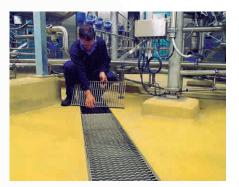

# **BLÜCHER**<sup>®</sup>Channel

BLÜCHER Channel provides a wide variety of drainage channels:

- Gratings and filter baskets, most of heavy-gauge stainless steel for stability and durability
- Resistant to the discharge of liquids at temperatures as high as 248°F (122°C)

In industrial and commercial environments, BLÜCHER Channel advantages include:

- Hygienic frames reinforced with synthetic resin infill
- No inside cavity corners or sharp corners
- Smooth surface finish
- Grating lock system
- Gratings for any load class