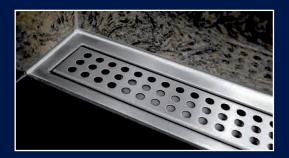

# **BLÜCHER**<sup>®</sup>Channel

BLÜCHER Channel provides a wide variety of drainage channels:

- Gratings and filter baskets, most of heavy-gauge stainless steel for stability and durability
- Resistant to the discharge of liquids at temperatures as high as 248°F (122°C)

In industrial and commercial environments, BLÜCHER Channel advantages include:

- Hygienic frames reinforced with synthetic resin infill
- No inside cavity corners or sharp corners
- Smooth surface finish
- Grating lock system
- Gratings for any load class