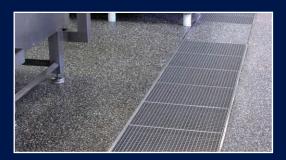

# **BLÜCHER®** Drain

#### DRAINS

BLÜCHER Drain includes light- to heavy-duty drains for all floor types. This product line is designed to meet the strictest sanitary and hygienic requirements, with:

- No burrs or sharp edges
- No corners or cavities inside the drain
- Hygienic backfilled frame edge
- Gratings available for any load class
- A sediment basket or sand bucket to catch debris