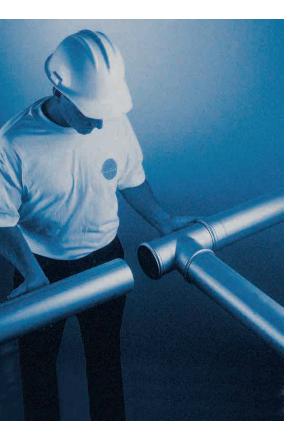

# BLÜCHER<sup>®</sup> Pipe

#### Tough. Lightweight. Stylish

BLÜCHER Pipe is an extensive line of stainless steel drainage pipes and fittings that can be used above as well as below ground.

- Easy to install push-fit drainage pipework system exceeds the demands of the strictest user and statutory requirements.
- Smooth inner surface prevents bacterial growth and blockages.