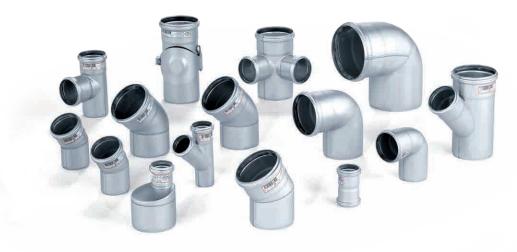

# BLÜCHER<sup>®</sup> Pipe

#### Tough. Lightweight. Stylish

BLÜCHER Pipe is an extensive line of stainless steel drainage pipes and fittings that can be used above as well as below ground.

- Easy to install push-fit drainage pipework system exceeds the demands of the strictest user and statutory requirements.
- Smooth inner surface prevents bacterial growth and blockages.