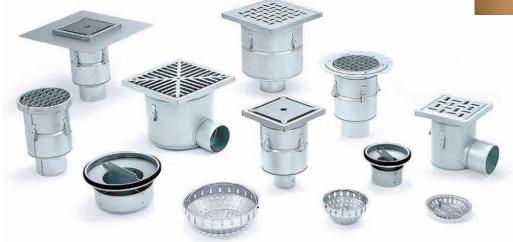

# **BLÜCHER®** Drain

#### DRAINS

BLÜCHER Drain includes light- to heavy-duty drains for all floor types. This product line is designed to meet the strictest sanitary and hygienic requirements, with:

- No burrs or sharp edges
- No corners or cavities inside the drain
- Hygienic backfilled frame edge
- Gratings available for any load class
- A sediment basket or sand bucket to catch debris